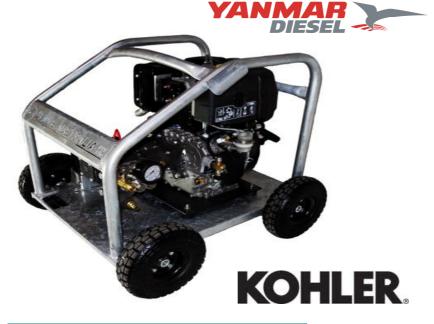

# MODEL - PX 13-170 L70 YANMAR 7HP PX 13-170 K70 KOHLER 7HP

#### **TECHNICAL SPECIFICATIONS**

- ✓ Quality powder coated frame
- ✓ Quality high pressure plunger pump
- ✓ Ceramic piston, brass head
- ✓ Quality diesel engine Kohler or Yanmar
- Electric start with battery
- ✓ Quality gun, lance and nozzle
- ✓ Quality 10 mtrs of high pressure hose
- ✓ Adjustable unloader valve
- ✓ Quality glycerine-filled pressure gauge
- ✓ Adjustable detergent injector with strainer
- 4 pneumatic tyres
- ✓ Stainless steel fasteners
- Inlet strainer

A very portable unit, mounted on 4 pneumatic tyres, can be used in all industries; mining, oil/gas process, marine, earth moving, wineries, small and large workshops.